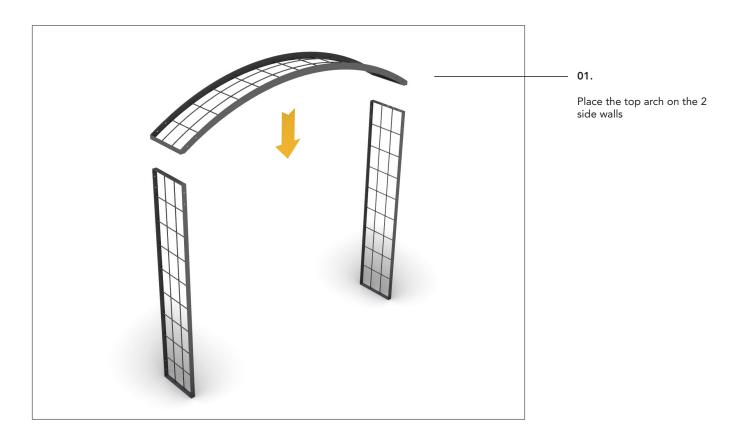

# **LAGERSTRÖM** ANDRE DESPORTES Spaljé Portal

## **BOLTED TO GROUND**

Mounting instructions