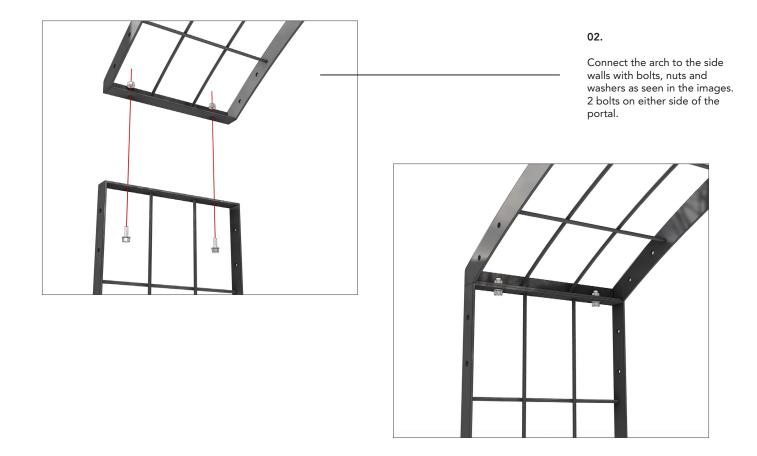

# **LAGERSTRÖM** ANDRE DESPORTES Spaljé Portal

## **BOLTED TO GROUND**

Mounting instructions

Connect the corner braces to the side frames with bolts, nuts and washers as seen in the images.

4 bolts on every support piece. In total 16 bolts.