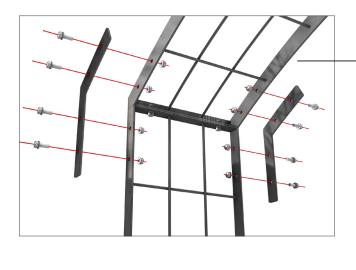

## **BOLTED TO GROUND**

Mounting instructions

Connect the corner braces to the side frames with bolts, nuts and washers as seen in the images.

4 bolts on every support piece. In total 16 bolts.