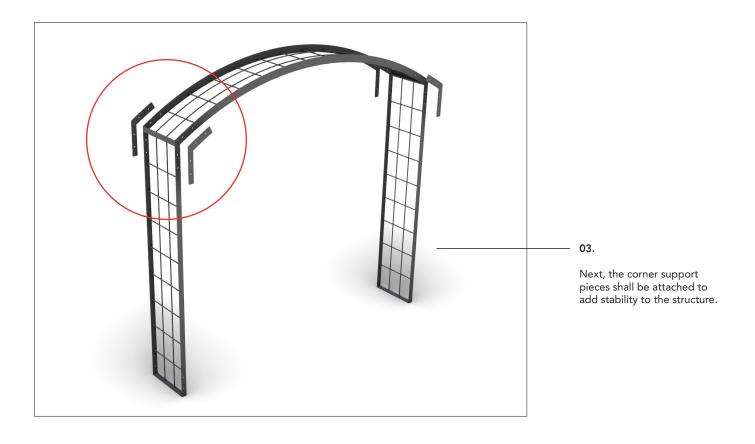

# **LAGERSTRÖM** ANDRE DESPORTES Spaljé Portal

## **BOLTED TO GROUND**

Mounting instructions