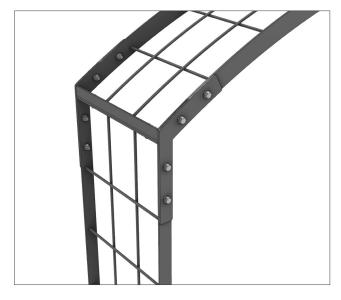

## **BOLTED TO GROUND**

Mounting instructions

Connect the corner braces to the side frames with bolts, nuts and washers as seen in the images.

4 bolts on every support piece. In total 16 bolts.