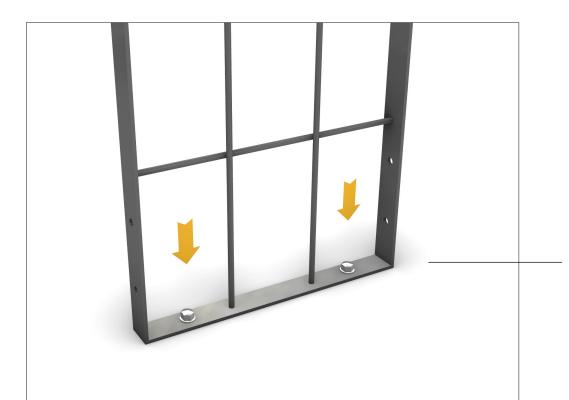

### 04.

Place the portal in the intended location and attach to ground with suitable expandable bolts.

2 bolts on either side of the portal. In total 4 bolts to the ground.

Mounted portal, bolted to the ground