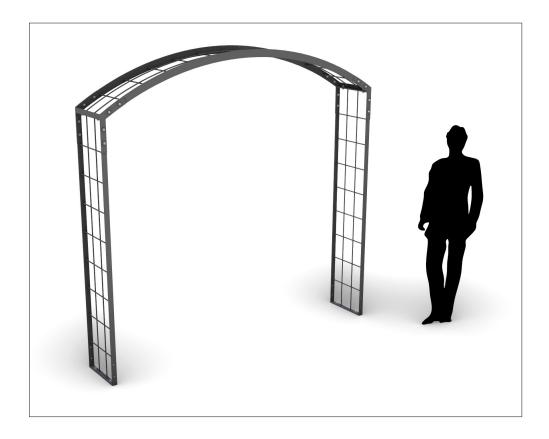

### 04.

Place the portal in the intended location and attach to ground with suitable expandable bolts.

2 bolts on either side of the portal. In total 4 bolts to the ground.

Mounted portal, bolted to the ground