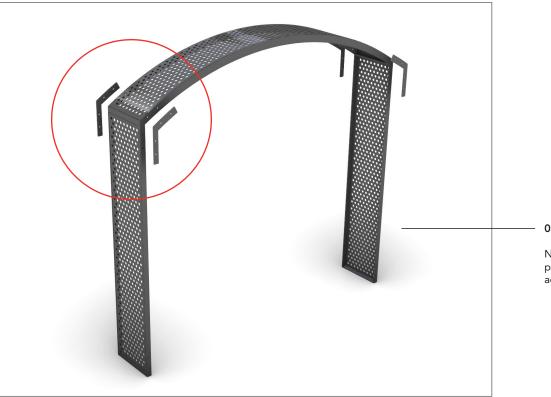

### 03.

Next, the corner support pieces shall be attached to add stability to the structure.

Connect the corner braces to the side frames with bolts, nuts and washers as seen in the images. 4 bolts on every support piece. In total 16 bolts.