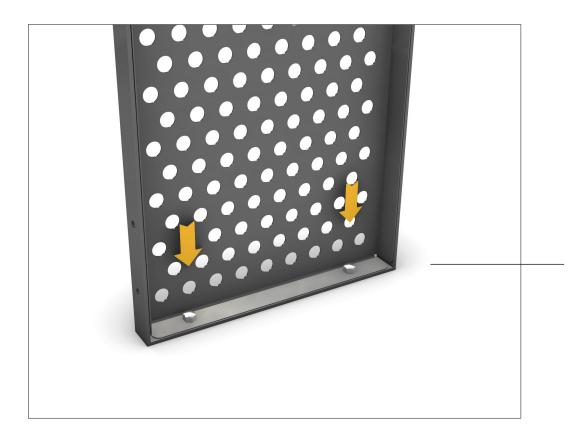

#### 04.

Place the portal in the intended location and attach to ground with suitable **expandable** bolts. 2 bolts on either side of the portal. In total 4 bolts to the ground.

Mounted portal, bolted to the ground