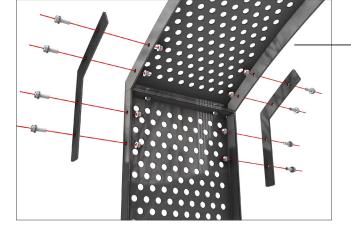

### 03.

Next, the corner support pieces shall be attached to add stability to the structure.

Connect the corner braces to the side frames with bolts, nuts and washers as seen in the images. 4 bolts on every support piece. In total 16 bolts.