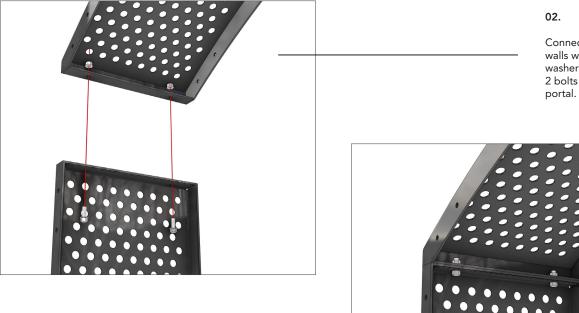

# BOLTED TO GROUND

Mounting instructions

Place the top arch on the 2 side walls

Connect the arch to the side walls with bolts, nuts and washers as seen in the images. 2 bolts on either side of the portal.