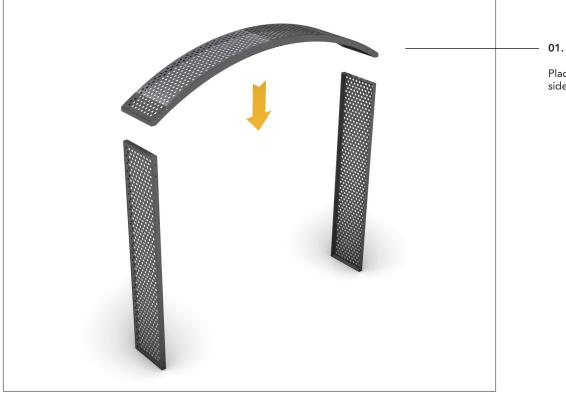

# BOLTED TO GROUND

Mounting instructions

Place the top arch on the 2 side walls

Connect the arch to the side walls with bolts, nuts and washers as seen in the images. 2 bolts on either side of the portal.