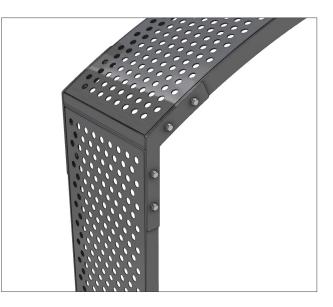

### 03.

Next, the corner support pieces shall be attached to add stability to the structure.

Connect the corner braces to the side frames with bolts, nuts and washers as seen in the images. 4 bolts on every support piece. In total 16 bolts.