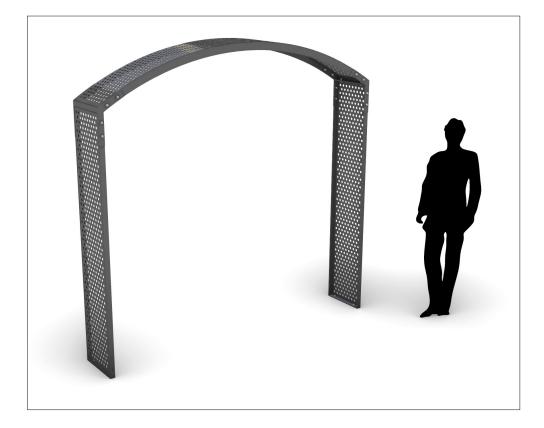

#### 04.

Place the portal in the intended location and attach to ground with suitable **expandable** bolts. 2 bolts on either side of the portal. In total 4 bolts to the ground.

Mounted portal, bolted to the ground