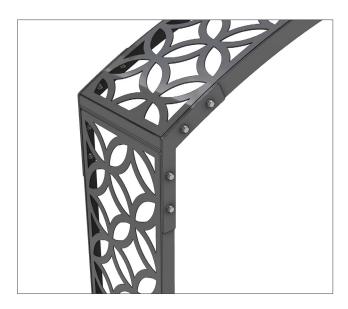

### **BOLTED TO GROUND**

Mounting instructions

03.

Next, the corner support pieces shall be attached to add stability to the structure.

Connect the corner braces to the side frames with bolts, nuts and washers as seen in the images.

the images.
4 bolts on every support piece. In total 16 bolts.