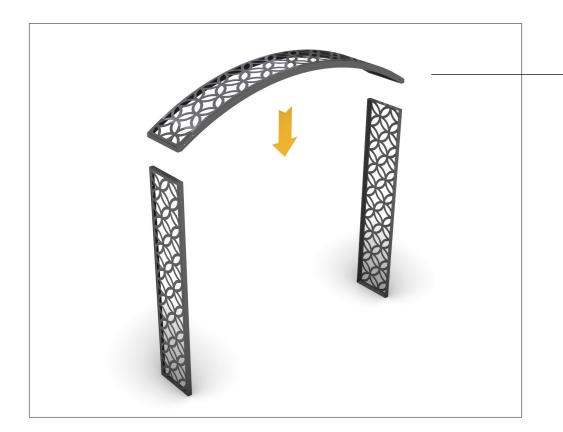

### **BOLTED TO GROUND**

Mounting instructions

01.

Place the top arch on the 2 side walls

02.

Connect the arch to the side walls with bolts, nuts and washers as seen in the images. 2 bolts on either side of the portal.