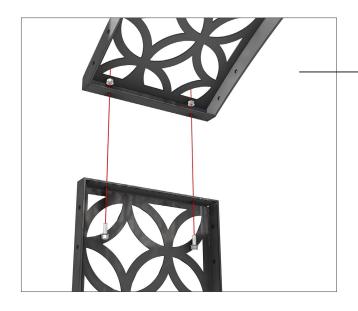

### **BOLTED TO GROUND**

Mounting instructions

03.

Next, the corner support pieces shall be attached to add stability to the structure.

Connect the corner braces to the side frames with bolts, nuts and washers as seen in the images.

the images.
4 bolts on every support piece. In total 16 bolts.