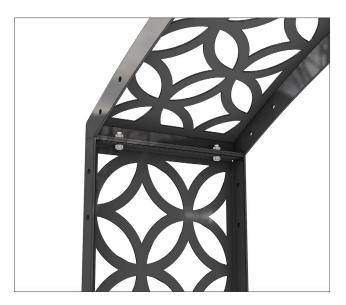

### **BOLTED TO GROUND**

Mounting instructions

03.

Next, the corner support pieces shall be attached to add stability to the structure.

Connect the corner braces to the side frames with bolts, nuts and washers as seen in the images.

the images.
4 bolts on every support piece. In total 16 bolts.