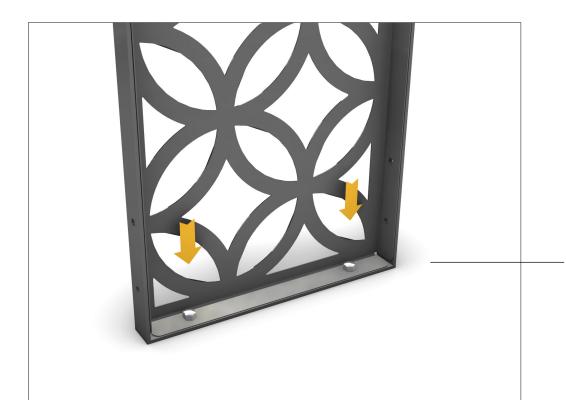

#### 04.

Place the portal in the intended location and attach to ground with suitable expandable bolts.

2 bolts on either side of the portal. In total 4 bolts to the ground.

Mounted portal, bolted to the ground