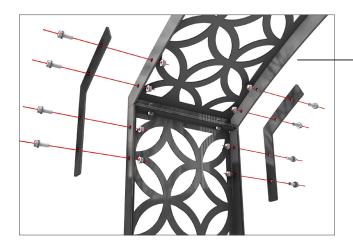

### **BOLTED TO GROUND**

Mounting instructions

01.

Place the top arch on the 2 side walls

02.

Connect the arch to the side walls with bolts, nuts and washers as seen in the images. 2 bolts on either side of the portal.