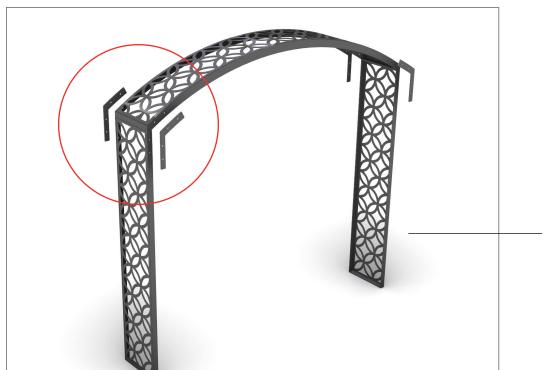

#### 04.

Place the portal in the intended location and attach to ground with suitable expandable bolts.

2 bolts on either side of the portal. In total 4 bolts to the ground.

Mounted portal, bolted to the ground