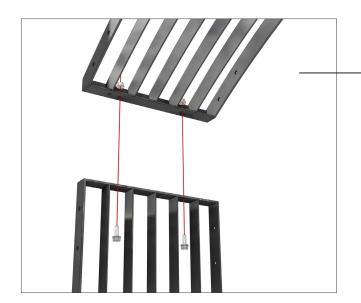

#### **BOLTED TO GROUND**

Mounting instructions

**01.** Place the top arch on the 2

side walls

02.

Connect the arch to the side walls with bolts, nuts and washers as seen in the images. 2 bolts on either side of the portal.