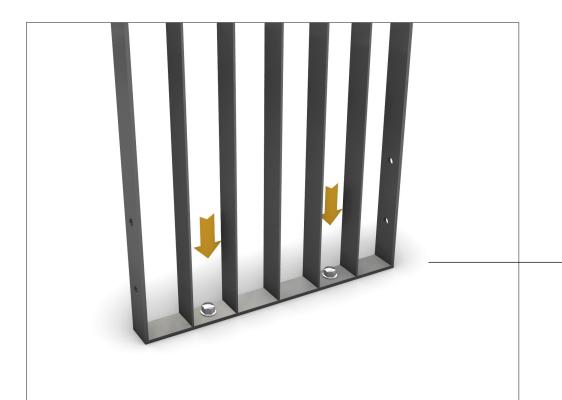

## Mounting instructions

Connect the corner braces to the side frames with bolts, nuts and washers as seen in the images.

4 bolts on every support piece. In total 16 bolts.