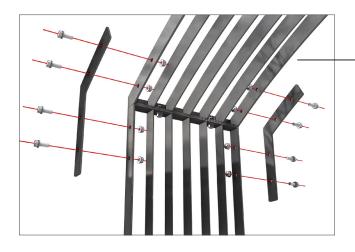

#### **BOLTED TO GROUND**

Mounting instructions

**01.** Place the top arch on the 2

side walls

02.

Connect the arch to the side walls with bolts, nuts and washers as seen in the images. 2 bolts on either side of the portal.