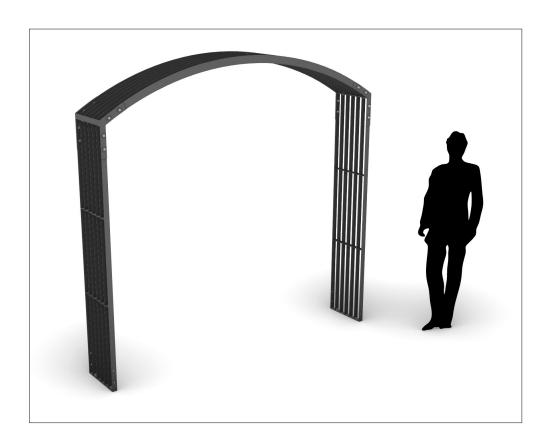

#### 04.

Place the portal in the intended location and attach to ground with suitable expandable bolts.

2 bolts on either side of the portal. In total 4 bolts to the ground.

Mounted portal, bolted to the ground