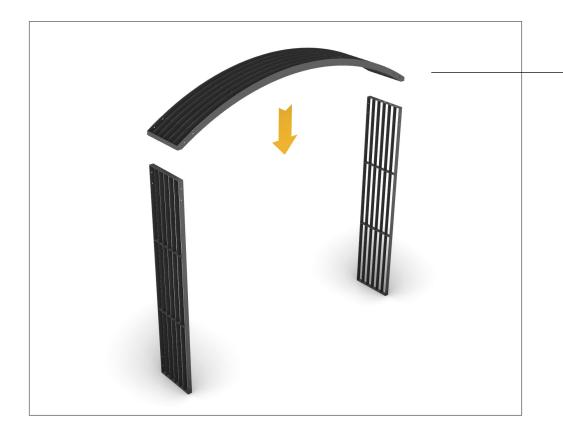

#### **BOLTED TO GROUND**

Mounting instructions

**01.** Place the top arch on the 2

side walls

02.

Connect the arch to the side walls with bolts, nuts and washers as seen in the images. 2 bolts on either side of the portal.