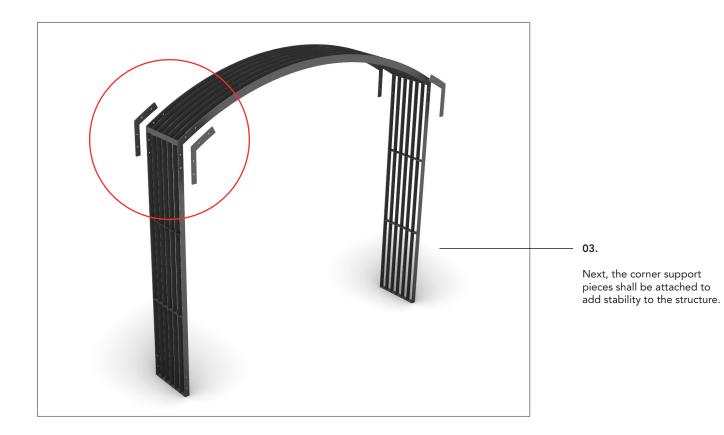

## Mounting instructions

Connect the corner braces to the side frames with bolts, nuts and washers as seen in the images.

4 bolts on every support piece. In total 16 bolts.