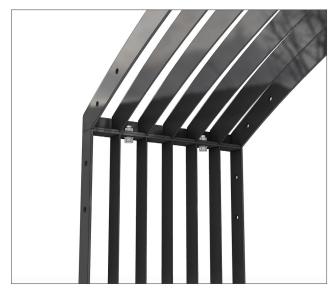

## Mounting instructions

Connect the corner braces to the side frames with bolts, nuts and washers as seen in the images.

4 bolts on every support piece. In total 16 bolts.