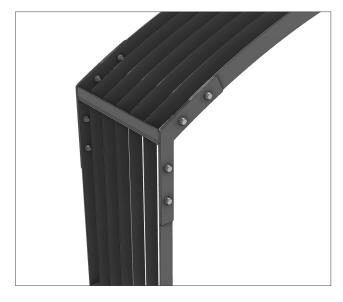

## Mounting instructions

Connect the corner braces to the side frames with bolts, nuts and washers as seen in the images.

4 bolts on every support piece. In total 16 bolts.